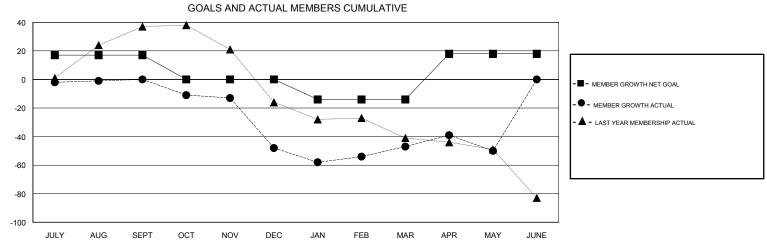

## **LOCATION AUSTRALIA** ANN ELDRIDGE **GMT CA** Clubs Members RESULTS FOR 2017-2018 RESULTS FOR 2017-2018 NEW CLUB GOAL NEW CLUBS DROPPED CLUBS MEMBER GROWTH NET MEMBER GROWTH DROPPED QUARTER QUARTER GOAL ACTUAL MEMBERS ACTUAL (including transfers) 0 0 0 17 45 39 JULY/AUG/SEPT JULY/AUG/SEPT 0 0 -17 28 70 OCT/NOV/DEC OCT/NOV/DEC 0 0 0 47 42 -14 JAN/FEB/MAR JAN/FEB/MAR 1 0 0 29 32 28 APR/MAY/JUNE APR/MAY/JUNE